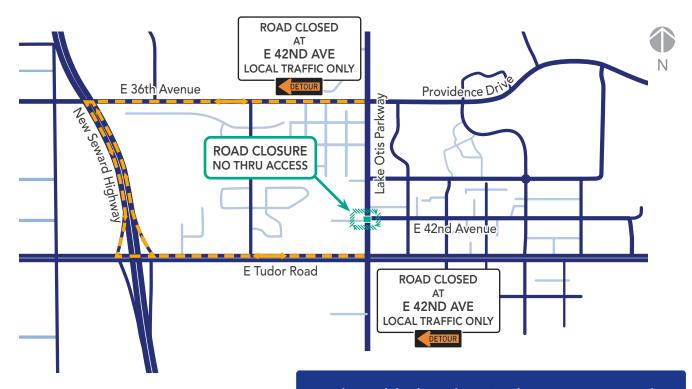

## **ROAD CLOSURE NOTICE**

**MAY 2025** 

CLOSURE: Lake Otis Parkway, at E. 42nd Avenue, is tentatively scheduled to CLOSE to through traffic from 8:00 PM Thursday, May 29th to 6:00 AM Tuesday, June 10th for intersection improvements. No through traffic will be permitted from east or west 42nd Avenue through the intersection during this time. The schedule may change due to weather or unforeseen circumstances. For the latest updates, sign up for Constant Contact email alerts at the website below.

**ACCESS:** Lake Otis Parkway local access will be permitted to areas north of 42nd Avenue via 36th Avenue/ Providence Drive and areas south of 42nd Avenue via Tudor Road. Local access to areas east of Lake Otis Parkway will be permitted from Laurel Street. Traffic will not be permitted through the work zone at the 42nd Avenue and Lake Otis Parkway intersection. Please follow construction signs for DETOUR routes. The Lake Otis Parkway intersections at 36th Avenue/Providence Drive and Tudor Road will remain open.